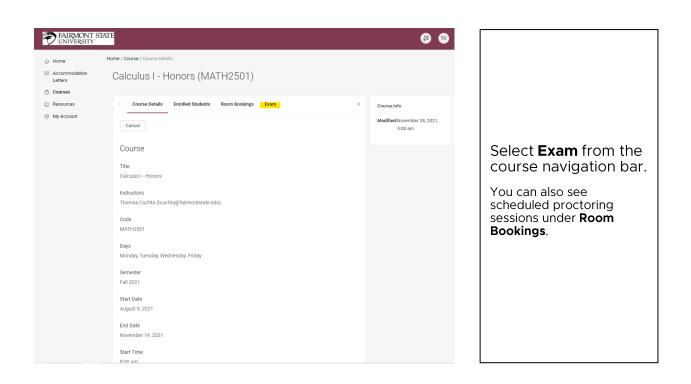

| FAIRMONT STAT                                      | E                                                   | <b>2</b> |                                                                               |
|----------------------------------------------------|-----------------------------------------------------|----------|-------------------------------------------------------------------------------|
| 슈 Home H                                           | iome / Course / Course Details / Exam               |          |                                                                               |
| <ul> <li>Accommodation</li> <li>Letters</li> </ul> | Calculus I - Honors (MATH2501)                      |          |                                                                               |
| 💍 Courses                                          |                                                     |          |                                                                               |
| Resources                                          | Course Details Enrolled Students Room Bookings Exam |          |                                                                               |
| My Account                                         | Keywords Apply Search More Filters                  |          | Select <b>Add New</b><br><b>Exam</b> . Follow the<br>prompts on the           |
|                                                    | Add New Exam                                        |          | following screen.                                                             |
|                                                    | No records                                          |          | Exams and handouts<br>must be zipped<br>together for a single<br>file upload. |