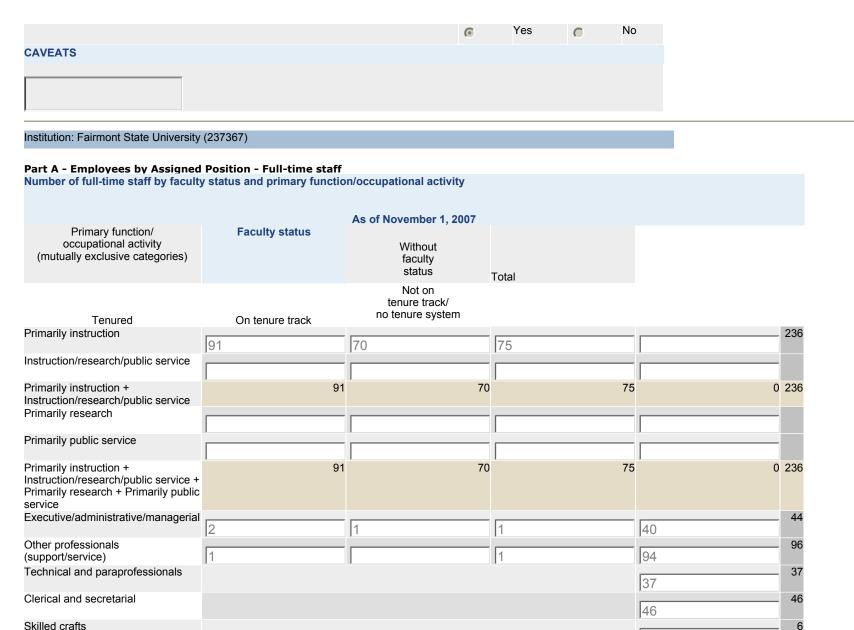

Caveats:

Institution: Fairmont State University (237367)

#### As of November 1, 2007 Faculty status Primary function/ occupational activity (mutually exclusive categories) Without faculty Graduate assistants statuś Total Not on tenure track/ no tenure system Tenured On tenure track 265 Primarily instruction 265 Instruction/research/public service 265 Primarily instruction + 0 0 265 Instruction/research/public service Primarily research Primarily public service Primarily instruction + 265 0 265 Instruction/research/public service + Primarily research + Primarily public service Executive/administrative/managerial Other professionals (support/service) Technical and paraprofessionals Clerical and secretarial Skilled crafts Service/Maintenance 11 265 Total part time 27 292 30 293 Total from prior year 263