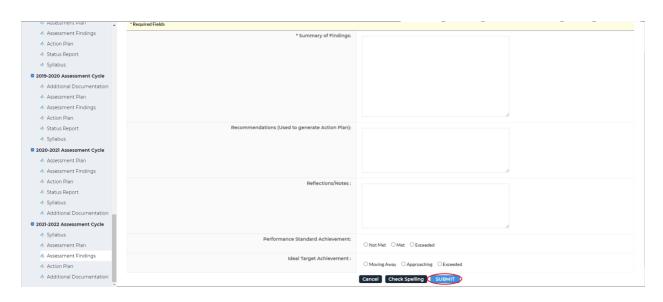

the bottom right-hand corner

5. Enter in the requested information. Once you are finished, click Submit at the bottom of

the page

6. If you would like to edit the finding, click *Edit*. If you would like to remove the finding,