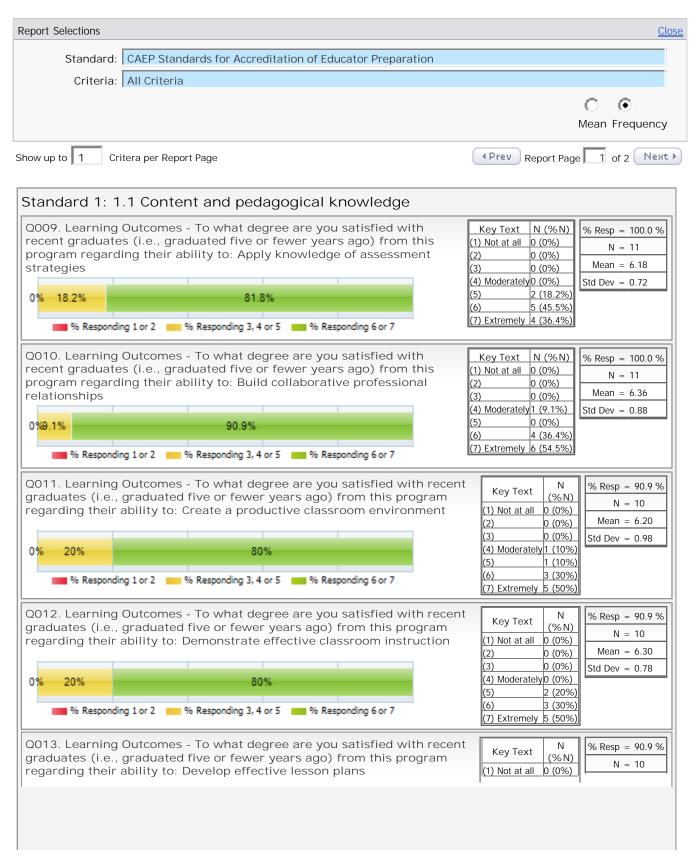

Survey Questions Export to PDF

This report aids you in reporting assessment information grouped by your professional or accreditation standards. Please choose the standard and your assessment results will be reported by criteria.

Order: 50043 > 2021-22 Benchworks Teacher Education Employer Assessment

Population: Fairmont State University > All Respondents (no filter selected) (11 responses)

## back to top

Report: Accreditation / Standards
Report Generated: 4/7/2023 6:33 PM

Benchworks Teacher Education Employer Assessment (Order: 50043)

Population: Fairmont State University > All Respondents (no filter selected)