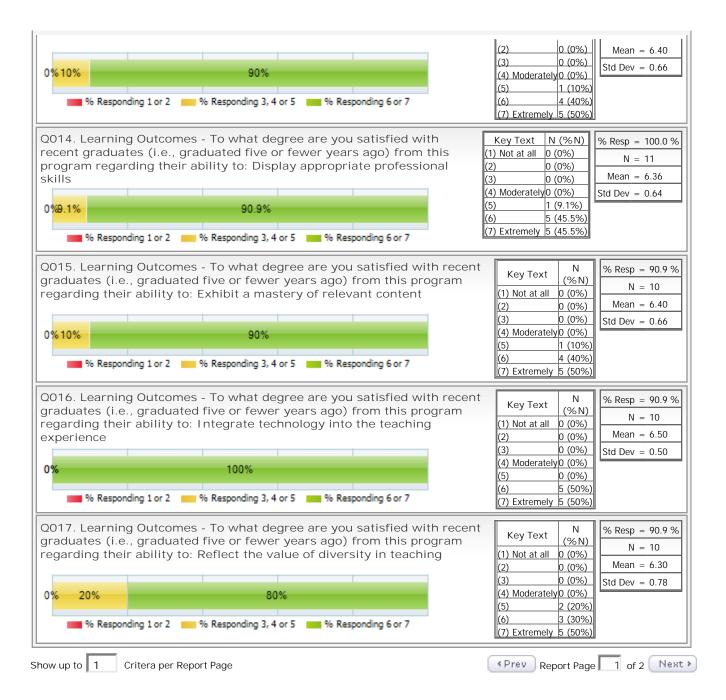

Survey Questions Export to PDF

This report aids you in reporting assessment information grouped by your professional or accreditation standards. Please choose the standard and your assessment results will be reported by criteria.

Order: 50043 > 2021-22 Benchworks Teacher Education Employer Assessment

Population: Fairmont State University > All Respondents (no filter selected) (11 responses)

## back to top

Report: Accreditation / Standards
Report Generated: 4/7/2023 6:33 PM

Benchworks Teacher Education Employer Assessment (Order: 50043)

Population: Fairmont State University > All Respondents (no filter selected)