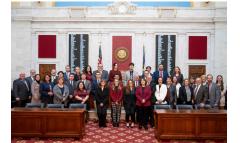

### **2024 DAY AT CAPITOL**

Fairmont State President Dr. Mike Davis and a delegation of students, faculty and staff visited the West Virginia State Capitol in Charleston on January 29, 2024. During the visit House representatives, senators and even Governor Jim Justice met with those visiting from the University to discuss important initiatives Fairmont State is taking for students and the community. To commemorate the day, January 29, 2024 was officially recognized as Fairmont State University Day at the West Virginia Legislature by the House and Senate. The Alumni Association was represented at the event and participated in all activities.