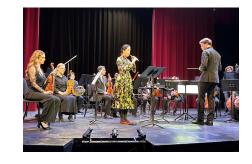

### **WV SYMPHONY**

The Fairmont State Alumni Association sponsored the return of the WV Symphony to the campus of Fairmont State this spring! American composer Theordore Wiprud and Korean soloist Gamin came together with the WV Symphony to explore music theory and how cultural influences impact its formation and progression. The performance featured a new commission from Wiprud featuring Gamin on the Piri, a traditional Korean instrument, as well as Copland's Appalachian Spring. It was an enchanted evening enjoyed by all.