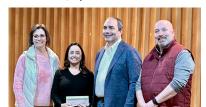

# THETA XI (KAPPA GAMMA) ALUMNI ASSOCIATION

Each year at Homecoming, the brothers of Theta Xi (Kappa Gamma) Alumni Association, return to campus to enjoy a tailgate and the football game. Additionally, they have started a tradition of giving back to Fairmont State upon their return. This year, a check for \$1,000 was presented to the Fairmont State Foundation. The gift was designated for the College of Business & Aviation. Below, members present the check to Marissa Mauro with the Foundation. Thank you to our alumni who continue to give back!