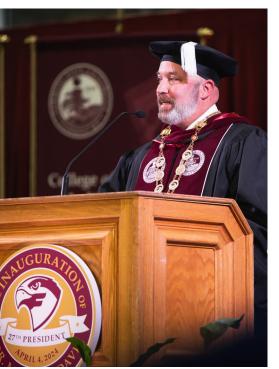

### **INAUGURATION OF DR. MICHAEL DAVIS**

The Inauguration of Dr. Mike Davis was held on April 4, 2024 as he officially became the 27th President of Fairmont State University. Prior to assuming the leadership of Fairmont State, Dr. Davis served as Chief of Staff at James Madison University (JMU). In that role, Dr. Davis managed JU's presidential priorities and directed matters of policy and institutional importance, including strategic planning, institutional research, and accreditation. He was also regularly involved in external relations, crisis management and strategic communication, alumni engagement and advancement, diversity and inclusion leadership, fundraising, and fiscal management. President Davis is committed to positioning Fairmont State as the best regional university in West Virginia. To further that goal, he began the strategic planning process, including surveying campus and community-wide stakeholders and appointing a strategic planning committee. He's met with state legislators to share his vision, and as well as former, current, and potential partners in various sectors. Dr. Davis and his wife, Alysia have one daughter, Emme, and they are excited to be a part of the Falcon family. The Alumni Association, in collaboration with the Marion County Chamber of Commerce, honored Dr. Davis at a special event prior to Inauguration. Alumni Association President Nick Fantasia presented him with a commemorative Blenko decanter.