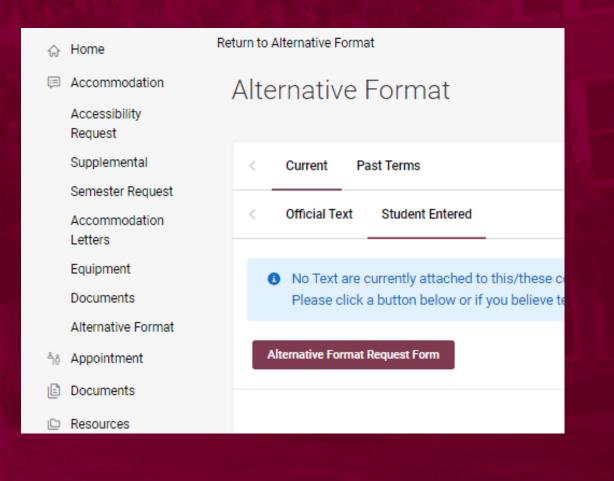

# Request Alternative Format Textbooks

If approved for this accommodation, you can request alternative format textbooks in Accommodate.

- 1. Select the Accommodation tab and this will expand the selections.
- 2. Choose Alternative Format.
- 3. Select Student Entered.
- 4. Click the "Alternative Format Request Form" button.